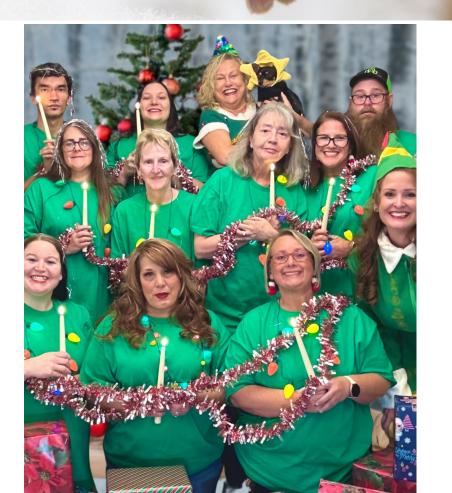

#### **Holiday Fun:**

We had an amazing 2024! We wrapped up the year enjoying 19 live entertainers, four Christmas light drives, family Holiday dinners, a visit from Santa and Mrs. Clause, The Grinch, and so much more!