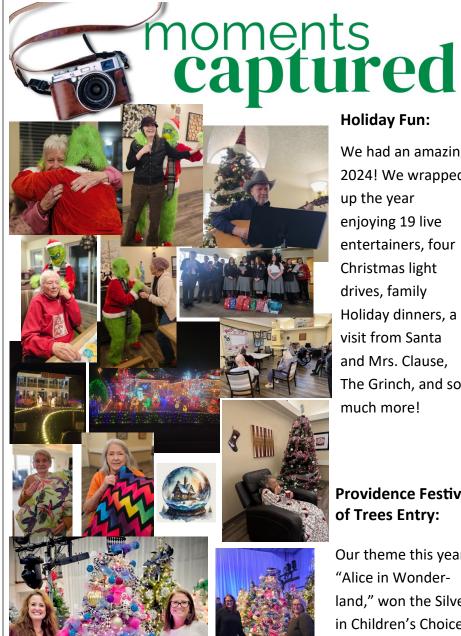

#### **Holiday Fun:**

We had an amazing 2024! We wrapped up the year enjoying 19 live entertainers, four Christmas light drives, family Holiday dinners, a visit from Santa and Mrs. Clause, The Grinch, and so much more!

### **Providence Festival** of Trees Entry:

Our theme this year, "Alice in Wonderland," won the Silver in Children's Choice award and Gold in Best Presentation of a Theme awards.

January 2025 The Farmington Times