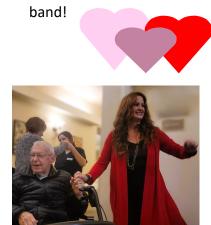

Gary Richards jammed out

on the guitar as a one man

BINGO in a packed house

full of ladies. We had a

playing on our new

February 2025